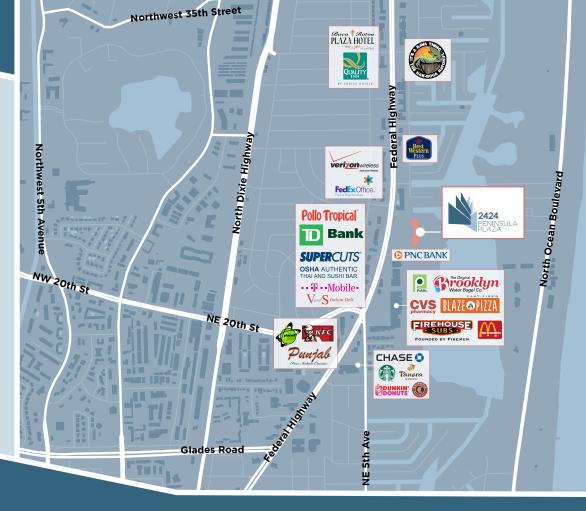

## In the area

- Dozens of restaurants nearby including, Chipotle, Subway, Blaze Pizza and many more.
- Multiple bank options located on Federal Highway
- Conveniently located minutes from Mizner Park and Royal Palm Plaza
- Jogging path accessible behind the property
- Approximately ten minutes to I-95, Boca Town Center and Boca Executive Airport