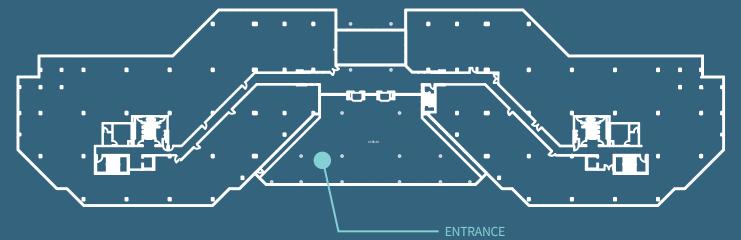

THE NEWLY RENOVATED

## FOR LEASE PENINSULA PLAZA

2424 N FEDERAL HWY | BOCA RATON, FL

Brady Titcomb Senior Vice President +1 954 653 3222 brady.titcomb@am.jll.com







## In the area

- Dozens of restaurants nearby including, Chipotle, Subway, Blaze Pizza and many more.
- Multiple bank options located on Federal Highway
- Conveniently located minutes from Mizner Park and Royal Palm Plaza
- Jogging path accessible behind the property
- Approximately ten minutes to I-95, Boca Town Center and Boca Executive Airport



## Sample floor plan

PRESERVE JOGGING PATH



## **Available space**

- \$28.00 NNN p.s.f.
- \$14.50 r.s.f. operating expenses (inclusive of electric and janitorial)
- 4.0:1,000 Parking ratio1/3 covered parking

| Suite   | RSF     | *Contiguous                    |
|---------|---------|--------------------------------|
| 105     | 1,926   | 360/362+366/369: 15,145 SF     |
| 103     | 1,058   | 351+360/362+366/369: 17,489 SF |
| 308     | 2,069   | 459/462+460: 11,036 SF         |
| 351     | 2,344*  |                                |
| 360/362 | 11,303* |                                |
| 366/369 | 3,842*  |                                |
| 451     | 1,589   |                                |
| 459/462 | 7,362*  |                                |
| 460     | 3,674*  |                                |
|         |         |